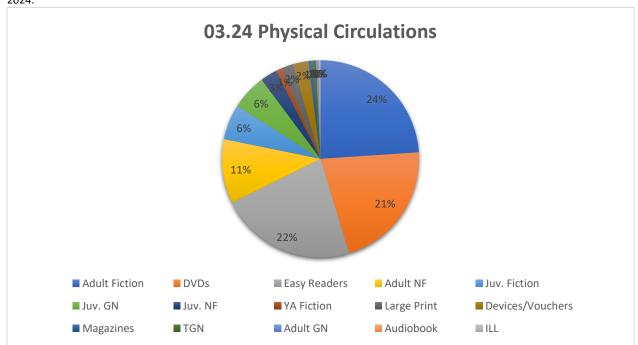

#### 4.0 LIBRARIAN'S REPORT

- 4.1 March 2024 Librarian's Report (appendix B)
- 4.2 March 2024 Reconciliation (appendix C)
- 4.3 2024 District Variance Report not available